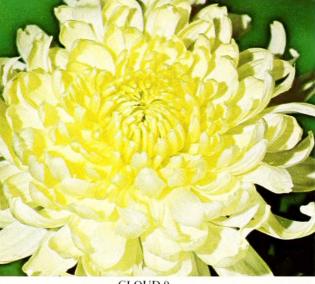

# Cloud 9

Creamy yellow with almost ivory-white petal tips. Large, double, with heavy incurved petals. Tall, long lasting. Midseason. *Plant Pat. App. For.* **\$1.25 ea.**—3 or more, \$1.10 ea.